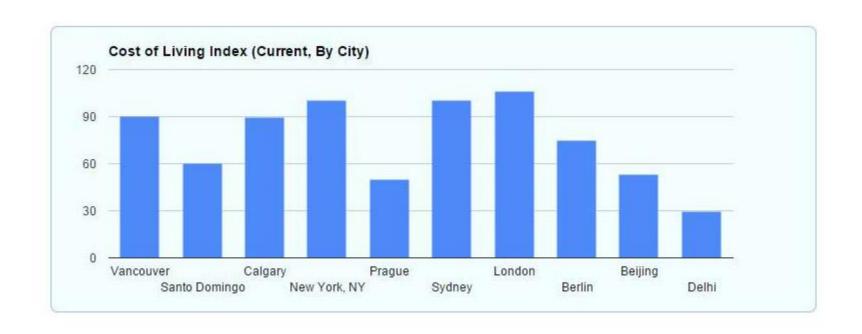

City Centre                      | 1,451.41 C\$ | 508.93 C\$   | -64.94 % |
| Apartment (1 bedroom) Outside of Centre                   | 1,025.75 C\$ | 315.63 C\$   | -69.23 % |
| Apartment (3 bedrooms) in City Centre                     | 3,121.43 C\$ | 1,048.71 C\$ | -66.40 % |
| Apartment (3 bedrooms) Outside of Centre                  | 2,036.54 C\$ | 610.02 C\$   | -70.05 % |
| Buy Apartment Price                                       | 100          |              |          |
| Price per Square Meter to Buy Apartment in City Centre    | 7,607.36 C\$ | 1,254.39 C\$ | -83.51 % |
| Price per Square Meter to Buy Apartment Outside of Centre | 5,113.63 C\$ | 703.34 C\$   | -86.25 % |
|                                                           |              |              |          |